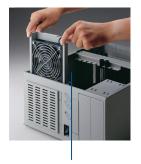

#### **Inside View**

Protogate ICP2432 cards (PCI or PCIe)
(Available per customer requirements)

53 CFM easy-to-maintain cooling fan