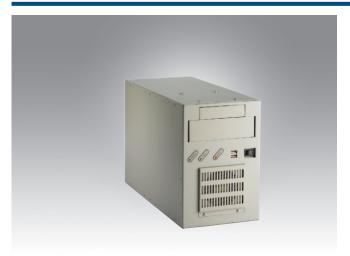

#### **Features**

- \* Shock-resistant disk drive bay design for 5.25" DVD+/-RW and removable 3.5" hard disk or flash disk drive
- \* Bidirectional to mount chassis on wall or workbench
- \* Easy to maintain system fan and filter
- \* 300 Watt Power Supply
- \* Supports up to 24 serial ports (using 3 PCI slots)
- \* Two 10/100/1000 Ethernet LAN Connections are standard, and 4 PCI plus 1 PCIe slots are available to accommodate either Intelligent Communications Processor (ICP) boards (which manage the serial ports; maximum of 3), or additional Ethernet interfaces
- \* A hard disk or flash disk can be used for local storage of boot parameters and custom network applications.

#### **Front View**