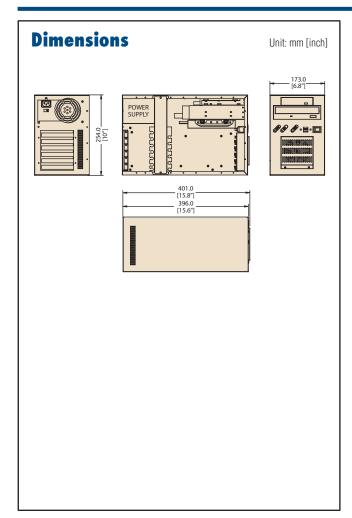

## **Specifications**

| Madal Nama               |                        | FIA014 200                                                      |
|--------------------------|------------------------|-----------------------------------------------------------------|
| Model Name               |                        | FW214-300                                                       |
| Drive Bay                | 5.25"                  | 1                                                               |
|                          | 3.5"                   | 2 (1 front-accessible, 1 internal)                              |
| Front I/O Interface      | USB 2.0                | 2                                                               |
| Cooling                  | Fan                    | 1 (9 cm / 53 CFM)                                               |
|                          | Air Filter             | Yes                                                             |
| Miscellaneous            | LED Indicators         | Power and HDD                                                   |
|                          | Control                | Power switch and reset button                                   |
| Environment              | Temperature            | 0 ~ 40° C (32 ~ 104° F), operating                              |
|                          | Humidity               | 10 ~ 85% @ 40° C, non-condensing                                |
| Physical Characteristics | Dimensions (W x H x D) | 173 x 254 x 396 mm (6.8" x 10" x 15.6")                         |
|                          | Weight                 | 9 kg (19.8 lb) without ICP cards 10.9 kg (24 lb) with ICP cards |