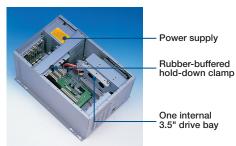

#### **Inside View**

Protogate ICP2432 cards (PCI or PCIe)
(Available per customer requirements)

53 CFM easy-to-maintain cooling fan