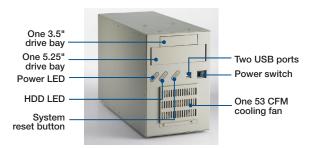

#### **Front View**

## **Specifications**

| Madal Nama               |                        | FIA014 200                                                      |
|--------------------------|------------------------|-----------------------------------------------------------------|
| Model Name               |                        | FW214-300                                                       |
| Drive Bay                | 5.25"                  | 1                                                               |
|                          | 3.5"                   | 2 (1 front-accessible, 1 internal)                              |
| Front I/O Interface      | USB 2.0                | 2                                                               |
| Cooling                  | Fan                    | 1 (9 cm / 53 CFM)                                               |
|                          | Air Filter             | Yes                                                             |
| Miscellaneous            | LED Indicators         | Power and HDD                                                   |
|                          | Control                | Power switch and reset button                                   |
| Environment              | Temperature            | 0 ~ 40° C (32 ~ 104° F), operating                              |
|                          | Humidity               | 10 ~ 85% @ 40° C, non-condensing                                |
| Physical Characteristics | Dimensions (W x H x D) | 173 x 254 x 396 mm (6.8" x 10" x 15.6")                         |
|                          | Weight                 | 9 kg (19.8 lb) without ICP cards 10.9 kg (24 lb) with ICP cards |