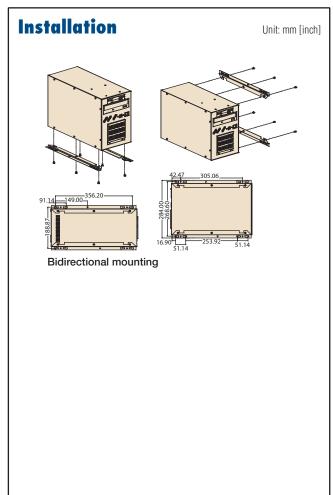

#### **Features**

- \* Shock-resistant disk drive bay design for 5.25" DVD+/-RW and removable 3.5" hard disk or flash disk drive
- \* Bidirectional to mount chassis on wall or workbench
- \* Easy to maintain system fan and filter
- \* 300 Watt Power Supply
- \* Supports up to 24 serial ports (using 3 PCI slots)
- \* Two 10/100/1000 Ethernet LAN Connections are standard, and 4 PCI plus 1 PCIe slots are available to accommodate either Intelligent Communications Processor (ICP) boards (which manage the serial ports; maximum of 3), or additional Ethernet interfaces
- \* A hard disk or flash disk can be used for local storage of boot parameters and custom network applications.