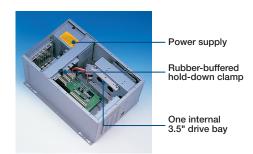

#### **Inside View**

Protogate ICP2432 cards (PCI or PCIe)
(Available per customer requirements)

51.5 CFM easy-to-maintain cooling fan