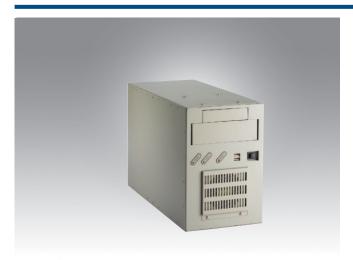

#### **Front View**

# One 3.5" drive bay One 5.25" drive bay Power LED HDD LED System reset button Two USB ports Power switch One 51.5 CFM cooling fan