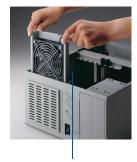

#### **Inside View**

Protogate ICP2432 cards (PCI or PCIe)
(Available per customer requirements)

51.5 CFM easy-to-maintain cooling fan