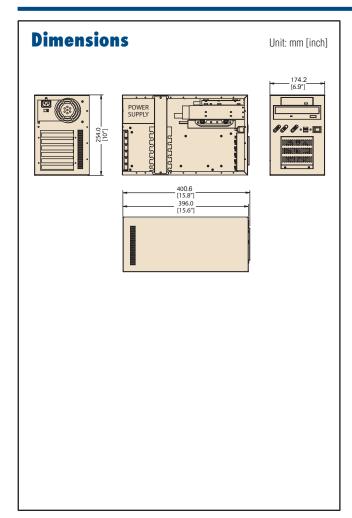

## **Specifications**

| Model Name               |                        | FW215-300                                                       |
|--------------------------|------------------------|-----------------------------------------------------------------|
| Drive Bay                | 5.25"                  | 1                                                               |
|                          | 3.5"                   | 2 (1 front-accessible, 1 internal)                              |
| Front I/O Interface      | USB 2.0                | 2                                                               |
| Cooling                  | Fan                    | 1 (9 cm / 51.5 CFM)                                             |
|                          | Air Filter             | Yes                                                             |
| Miscellaneous            | LED Indicators         | Power and HDD                                                   |
|                          | Control                | Power switch and reset button                                   |
| Environment              | Temperature            | 0 ~ 40° C (32 ~ 104° F), operating                              |
|                          | Humidity               | 10 ~ 85% @ 40° C, non-condensing                                |
| Physical Characteristics | Dimensions (W x H x D) | 174 x 254 x 396 mm (6.9" x 10" x 15.6")                         |
|                          | Weight                 | 9 kg (19.8 lb) without ICP cards 10.9 kg (24 lb) with ICP cards |